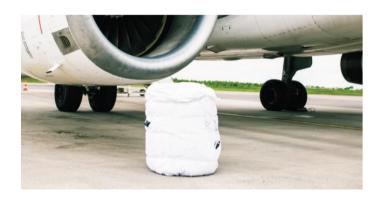

### LIGHT

Total equipment weight with the blower is up to 90kg which means easy and cost efficient transportation to any maintenance base.

## **EASY**

Inflatable **JETSHELTER™** structure allows to build protected maintenance space in a few minutes. Attach a fan, plug it to the power 220V source and watch a shelter to unfold. Personel of two people required to cover aircraft engine with the shelter. No special training needed.