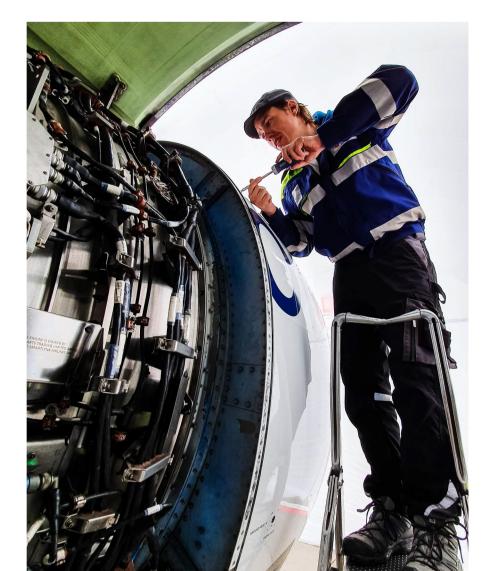

### **SAFE**

Because it is made of light fabric, there is no chance to damage the aircraft or the personell working under the shelter while deploying the tent

**CERTIFICATES:** 

Our **JETSHELTER**™ will protect your engineers from: