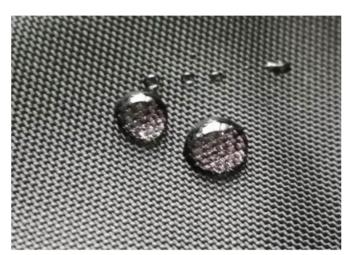

# **HEAVY DUTY**

JETSHELTER™ is made of extremely sturdy polyester oxford fabric with polyurethane covering. Each tent is light, durable, waterproof, antistatic and UV resistant which means durability and long life span. Every shelter has 12 months manufacturing warranty.

- Winds. Up to 12 m/s or 80 N/m<sup>2</sup> air dynamic pressure.
- Rain. Up to 16 mm/hour.
- Snow. Up to 8 kg/m<sup>2</sup>. Dome shaped structure prevents from snow accumulation on surface.
- Sun. Acts as a protection from direct sunlight.
- Sand and dust. Protects from mechanical impact of small atmosphere particles.