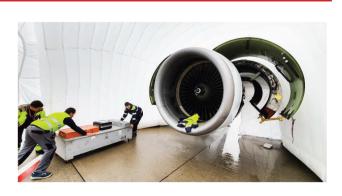

## **EASY**

Inflatable **JETSHELTER™** structure allows to build protected maintenance space in a few minutes. Attach a fan, plug it to the power 220V source and watch a shelter to unfold. Personel of two people required to cover aircraft engine with the shelter. No special training needed.