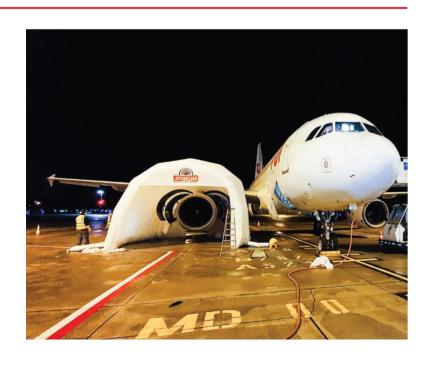

## **EASY**

Inflatable **JETSHELTER™** structure allows to build protected maintenance space in a few minutes. Attach a fan, plug it to the power 220V source and watch a shelter to unfold. Personel of two people required to cover aircraft engine with the shelter. No special training needed.

### **SAFE**

Because it is made of light fabric, there is no chance to damage the aircraft or the personell working under the shelter while deploying the tent

**CERTIFICATES:** 

Our **JETSHELTER**™ will protect your engineers from: