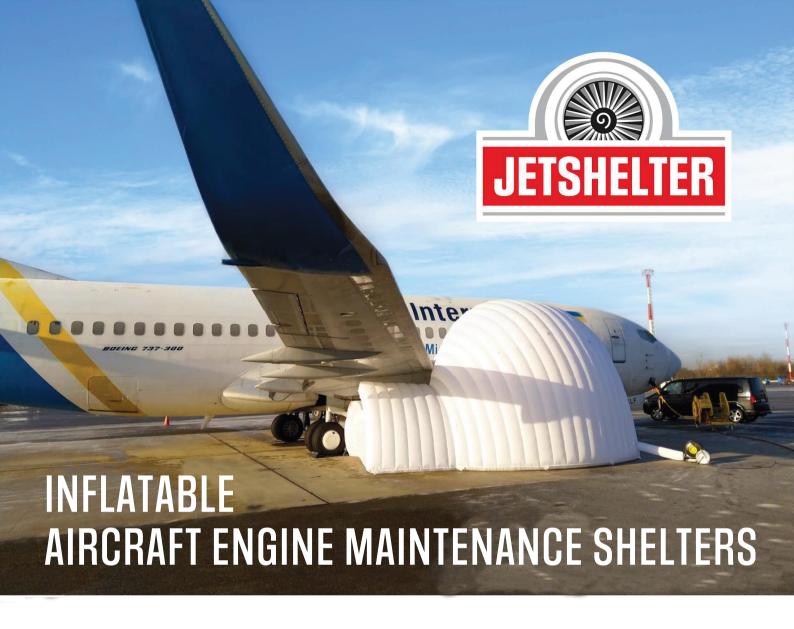

## **EASY**

Inflatable **JETSHELTER™** structure allows to build protected maintenance space in a few minutes. Attach a fan, plug it to the power 220V source and watch a shelter to unfold. Personel of two people required to cover aircraft engine with the shelter. No special training needed.

# **HEAVY DUTY**

JETSHELTER™ is made of extremely sturdy polyester oxford fabric with polyurethane covering. Each tent is light, durable, waterproof, antistatic and UV resistant which means durability and long life span. Every shelter has 12 months manufacturing warranty.

### LIGHT

Total equipment weight with the blower is up to 90kg which means easy and cost efficient transportation to any maintenance base.

### **SAFE**

Because it is made of light fabric, there is no chance to damage the aircraft or the personell working under the shelter while deploying the tent

**CERTIFICATES:** 

Our **JETSHELTER**™ will protect your engineers from: